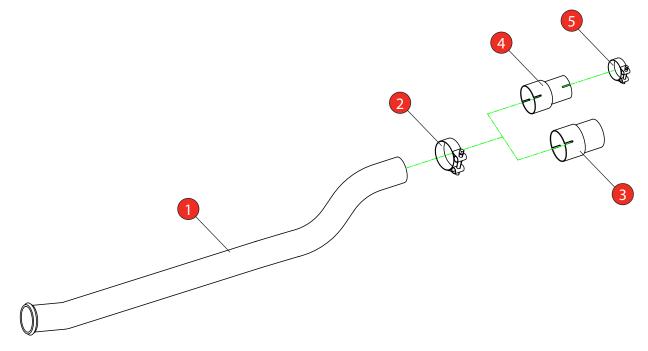

Estimated Fitting Time: 1 Hour 30 Minutes

| NO.     | PART NO.   | DESCRIPTION                               | QTY |  |
|---------|------------|-------------------------------------------|-----|--|
| 1       | 833BM      | GPF Delete Pipe                           | 1   |  |
| Fit Kit |            |                                           |     |  |
| 2       | Z016.10063 | 72mm H/D Clamp                            | 1   |  |
| 3       | AD111      | Adaptor (Use to fit to Scorpion GPF-back) | 1   |  |
| 4       | AD90       | Adaptor (Use to fit to original GPF-back) |     |  |
| 5       | Z016.10070 | 65mm H/D Clamp                            | 1   |  |

Estimated Fitting Time: 1 Hour 30 Minutes

## **Cutting Instructions:**

To make it easier to cut the exhaust we reccomend removing it from the car. Find the 3 pairs of indents and use the middle pair to mark out the cutting line. Cut along the line and de-bur the edges. Re-fit the original GPF and fit the Scorpion GPF-back following the line diagram above. NOTE: If fitting at the same time as our GPF-back system you won't need to cut the original system.