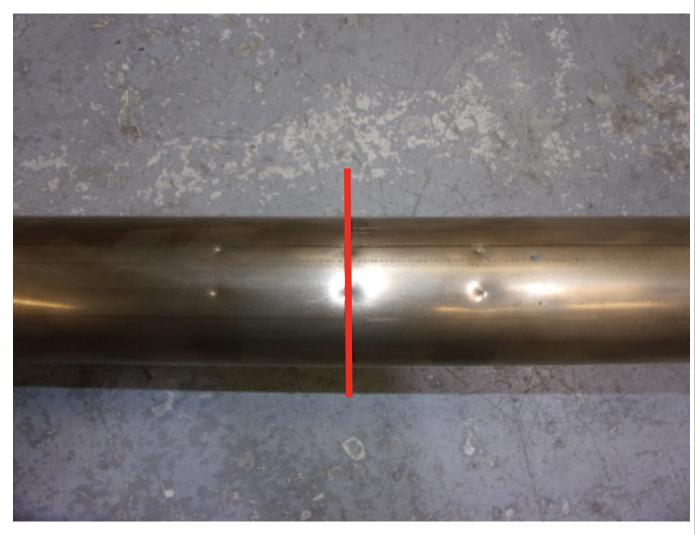

## **Cutting Instructions:**

To make it easier to cut the exhaust we reccomend removing it from the car. Find the 3 pairs of indents and use the middle pair to mark out the cutting line. Cut along the line and de-bur the edges. Re-fit the original GPF and fit the Scorpion GPF-back following the line diagram above. NOTE: If fitting at the same time as our GPF-back system you won't need to cut the original system.